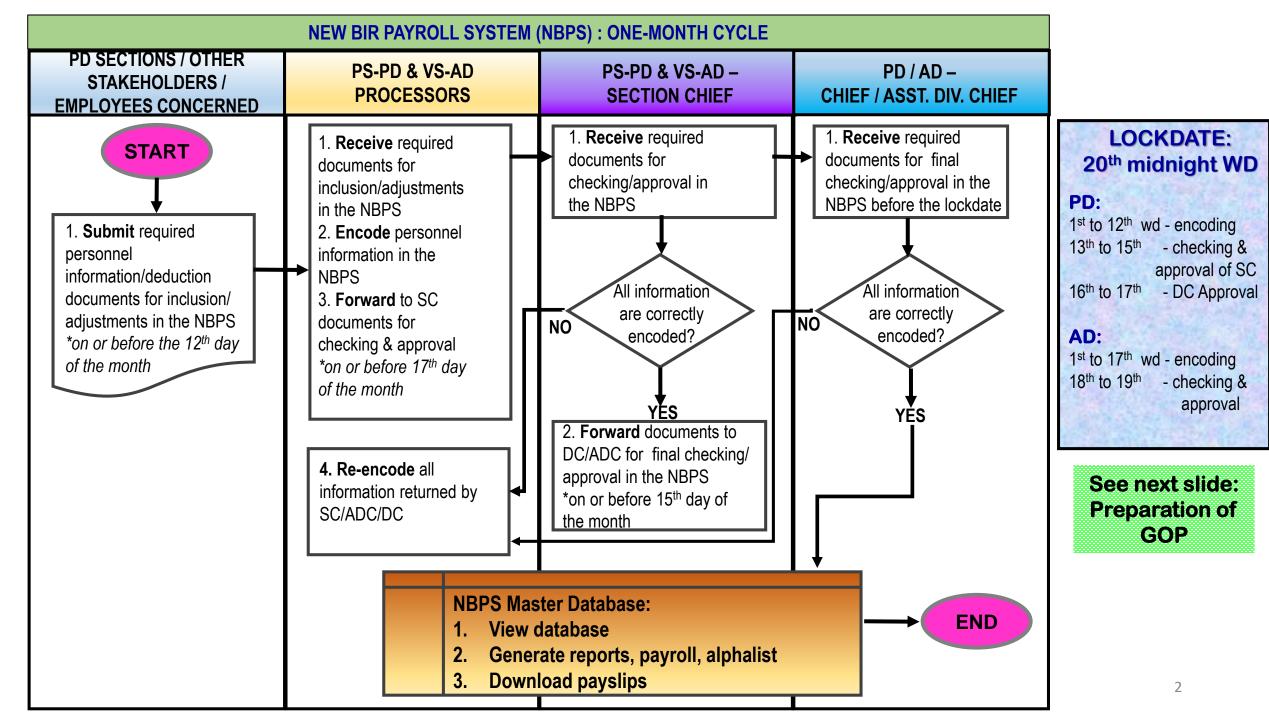

# PROCESS FLOW CHART

NEW BIR PAYROLL SYSTEM (NBPS)

**RMO NO. 25 - 2023** 



### PREPARATION AND PROCESSING OF GENERAL OFFICE PAYROLL (GOP): SALARY / PERA / OTHER BENEFITS (NATIONAL OFFICE) PERSONNEL DIVISION -ACIR / HREA -**PAYROLL SECTION -PAYROLL SECTION -**CHIEF, BD CHIEF / ASST. DIV. CHIEF **HRDS** CHIEF **PROCESSORS START** 1. Generate/download 1. **Receive** complete GOP 1. **Receive** complete GOP 1. Certify/obligate ORS 1. **Receive** complete GOP GOP from the NBPS docket for approval and docket for approval and 2. Forward to AD the Docket 2. Prepare the GOP w/ the signature signature complete GOP Docket 2. Sign and certify following attachments: 2. **Return** to SC/Processors 2. **Return** to PD the complete \*w/in 1 day 3. Forward to ADC/DC for ORS/DV complete GOP Docket **GOP Docket** initial/signature List of Cancellation \*w/in 4 hours \*w/in 1 day